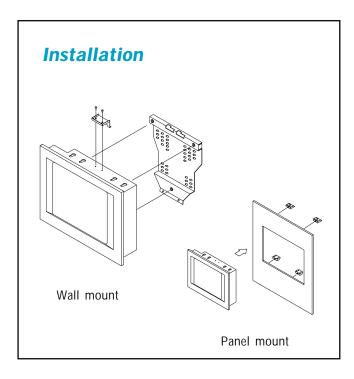

### **Specification**

· Front panel: Aluminum, NEMA4/IP65 compliant

· Mounting: Panel or wallmount

• Dimensions (W x H x D): 500 x 406 x 90 mm (19.7" x 16" x 3.5")

• Gross Weight: 13.5 Kg (29.8 lbs)

• I/O port: keyboard connector, DC power input, power switch, and RS-232 port (Touchscreen version only)