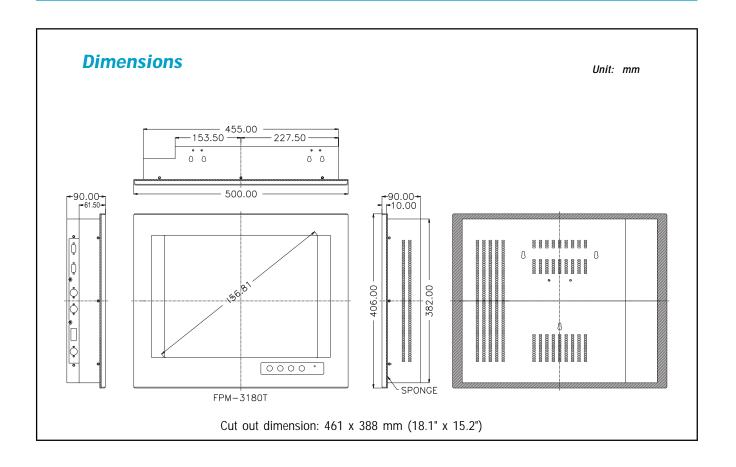

### **Specification**

· Front panel: Aluminum, NEMA4/IP65 compliant

· Mounting: Panel or wallmount

• Dimensions (W x H x D): 500 x 406 x 90 mm (19.7" x 16" x 3.5")

• Gross Weight: 13.5 Kg (29.8 lbs)

• I/O port: keyboard connector, DC power input, power switch, and RS-232 port (Touchscreen version only)