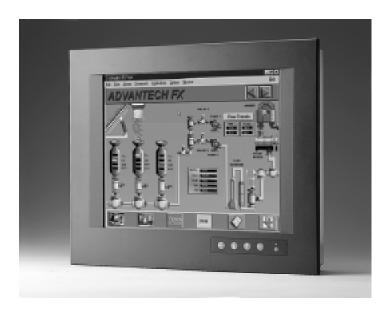

# **FPM-3180**

# Industrial Flat Panel Monitor with 18.1" LCD in Direct-VGA Port

#### Introduction

FPM-3180 is an 18-inch color TFT LCD flat panel monitor specially designed for industrial applications. With a viewing size as large as 18.1", it presents an ample display area as well as vivid and sharp images for your HMI. FPM-3180 features Direct-VGA signal transmission, which allows a regular VGA control card to be used on your system. Users can thus upgrade his display without making changes to the existing system. Its On Screen Display function also allows users to adjust the images on screen with ease. The whole chassis is of stainless steel, and the front panel is made of aluminum with NEMA4/IP65 compliance.