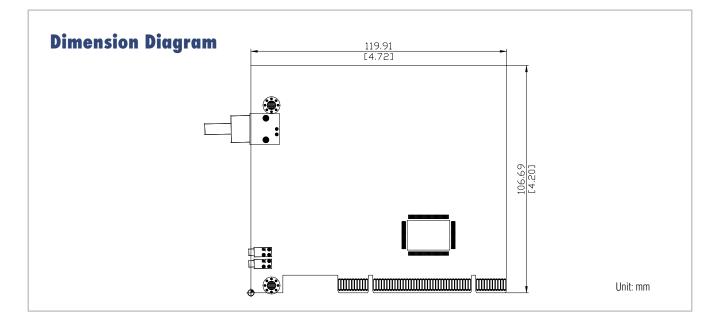

#### **Hardware**

GPIO TTL/CMOS level 8-bit DI/O
EEPROM 128-byte EEPROM for programming
Dimensions (W x L) 119.91 x 106.69 mm (4.72" x 4.20")
Power Consumption +5 V DC input by PCI bus, max. 330 mA
Temperature 0 ~ 60° C (32 ~ 140° F; Operating) -20 ~ 70° C (-4 ~ 158° F; Non-operating)