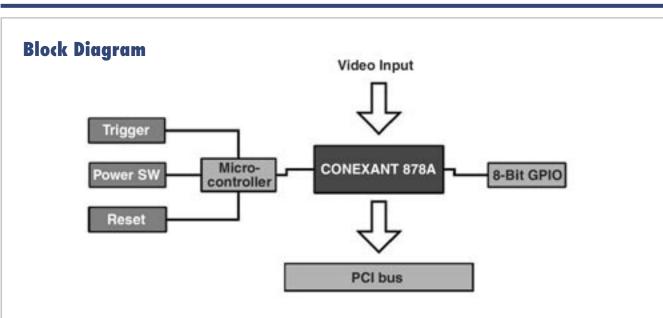

## Introduction

DVP-7010A is a 1 channel input PCI bus video capture card. DVP-7010A allows up to 4 cards to be installed in one PC system through onboard DIP switch setting. DVP-7010A has LED indicators to display the card IDs, and supports NTSC/PAL composite video input through BNC connectors. It has a built-in watchdog timer to reset the system and prevent the system from hanging when unknown errors occur. DVP-7010A is designed with programmable software protection for copy protection issues.

#### Video

Input Connectors 1 BNC connectors
Video Standard Composite for NTSC / PAL

Capture Resolution Up to 720 x 480 (NTSC) / 720 x 576 (PAL)
Frame Rate 30 fps (NTSC) / 25 fps (PAL/SECAM)

Image Processing Hardware adjustment of hue, contrast, saturation, and brightness

#### **Host Communication**

Host Interface PCI v2.2

Max. Card Up to 4 cards in one PC system, setting by DIP switch

with LED indicators on Bracket.

Driver and SDK
Supports Microsoft Windows 2000/XP

Demo Program Complete demo program with C++ source code for

#### **Hardware**

GPIO TTL/CMOS level 8-bit DI/O
EEPROM 128-byte EEPROM for programming
Dimensions (W x L) 119.91 x 106.69 mm (4.72" x 4.20")
Power Consumption +5 V DC input by PCI bus, max. 330 mA
Temperature 0 ~ 60° C (32 ~ 140° F; Operating) -20 ~ 70° C (-4 ~ 158° F; Non-operating)