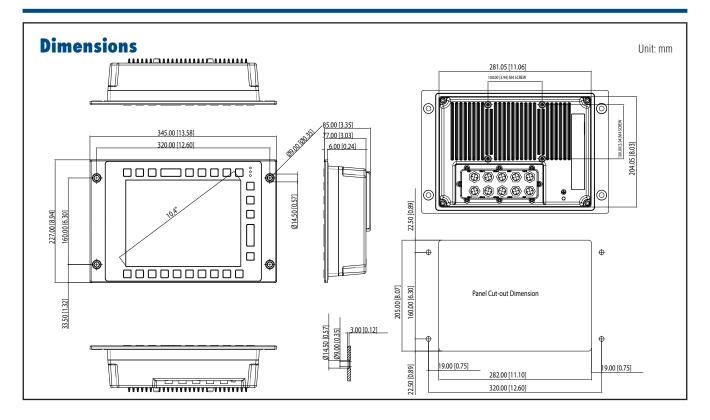

#### General

- Certifications CE,FCC,CCC,EN50155 Compliance Cooling System Fanless design Dimensions (W x H x D) 345x227x85mm (13.6"x8.9"x3.4") Enclosure Front bezel: Die-cast Aluminium alloy
  - Back housing: Die-cast Aluminium alloy Panel Mount / VESA Mount