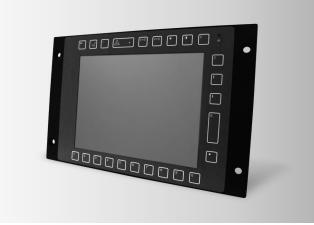

## 10.4" EN50155 Railway Panel Computer

• 10.4" SVGA 800x600 with 400 nits LED LCD display - Fanless with Dual core 1.6 GHz processor

· Mother board / Daughter board with coating for weather proof

## Introduction

The TPC-8100TR is designed for railway applications with EN50155 compliance. The TPC-8100TR includes an all around IP65 waterproof design with rugged die-cast mechanical front and rear cover.En50155 compliance power module support wide DC voltage input and 10 ms hold up time (EN50155/S2).

#### **LCD** Display

Display Type

**Features** 

- 5H Hardness resistive touch

- Alternative keypad control in front bezel

Optical bonding for weather proofing

All around IP65 with waterproof M12 connector

- **Display Size**
- Max. Resolution
- Max. Colors
- Luminance cd/m<sup>2</sup>
- Viewing Angle (H/V°) 160/140 50,000 hrs
- Backlight Life
- Contrast Ratio
- Environment
- Humidity
- Incress Protection All around IP65
- Operating Temperature -30 ~ 70°C (-22 ~ 158°F)
- Storage Temperature -30 ~ 70°C (-22 ~ 158°F)
- Vibration Protection IEC 61373 Railway- Shock and Vibration