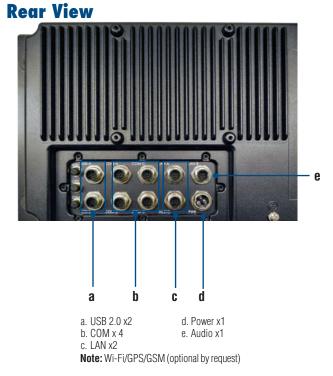

#### **System Hardware**

- CPU
- Chipset
- Memory
- Storage
- I/O

Intel Atom N2600 4GB SO-DIMM DDR3 SDRAM Built in 16G CFast card 2 x RS-232, 2 x422/485(with isolation),M12 2 x USB2.0 (Host), M12 2 x 100/1000 Base, M12 Ext Buzzer (+,-), Line out, Line out, Mic in, M12 1x Power input, M16