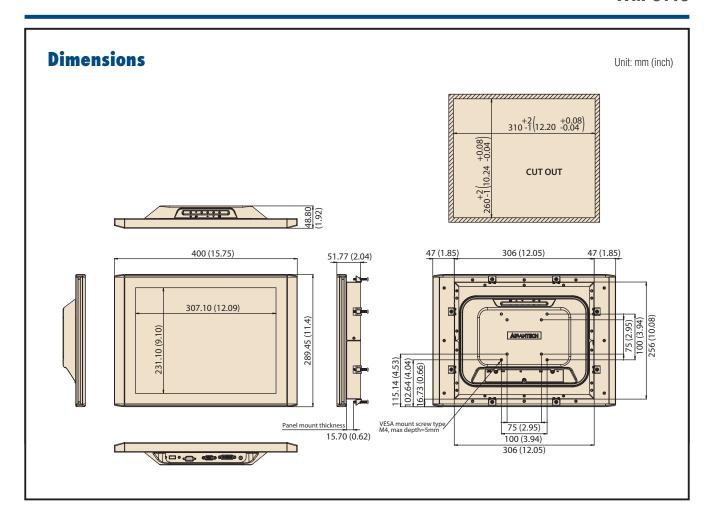

### **Specifications**

| Display     | Size                  | 15" LED backlight panel                                                                                |
|-------------|-----------------------|--------------------------------------------------------------------------------------------------------|
|             | Resolution            | 1024 x 768 (XGA)                                                                                       |
|             | Viewing Angle         | 80°/80°/60°                                                                                            |
|             | Brightness            | 400 (cd/m²)                                                                                            |
|             | Color Support         | 16.2M / 262K colors                                                                                    |
|             | Contrast Ratio        | 700                                                                                                    |
|             | Response Time         | 8 [msec]                                                                                               |
|             | Lamp Life (hrs)       | 50,000 hrs                                                                                             |
| Touchscreen | T/S Type              | 5-Wire Resistive Touch Window                                                                          |
|             | Surface Hardness      | 3H                                                                                                     |
|             | Durability            | Silicone rubber finger touching 2 times per second, 250 g per touch. Durability: 36 million touches    |
| Environment | Operating Temperature | -20 ~ 60° C (-4~ 140° F)                                                                               |
|             | Storage Temperature   | -25 ~ 65° C (-13 ~ 149° F)                                                                             |
|             | Humidity              | 5 ~ 95% @ 40° C, non-condensing                                                                        |
|             | Shock                 | 10G peak acceleration (11 ms duration)                                                                 |
|             | Front panel           | IP54                                                                                                   |
| System      | 10                    | VGA x 1; DVI x 1; 12 VDC power input jack x 1; USB x1; RS-232X1                                        |
|             |                       | Keys: menu, up, down, signal switch (VGA/DVI), power on/off                                            |
|             | OSD                   | Menu Functions: brightness, volume, contrast, clock phase, horizontal position, vertical position, and |
|             |                       | sharpness                                                                                              |
|             | Power                 | 60 W power adapter, with AC 100 ~ 240 V input and DC +12 V @ 5 A output                                |
|             | EMC Compliance        | CE/FCC/CCC/BSMI                                                                                        |
|             | Safety                | CB/UL/CE/FCC/CCC/BSMI                                                                                  |